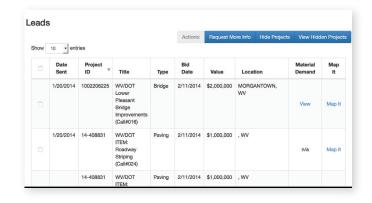

Once a week, the LBA will automatically take project information from leading data providers, filter it through your profile, and send you only the information that matches your bid interests.\*

\*Participation in the LBA is subject to LIUNA Regional Manager approval.

## Projects that the others miss:

LIUNA & LECET can also use LBA to find contractors that meet certain qualifications and alert them to bid opportunities not captured by construction industry data services. So when we hear of something of interest to you, you will hear about it too.